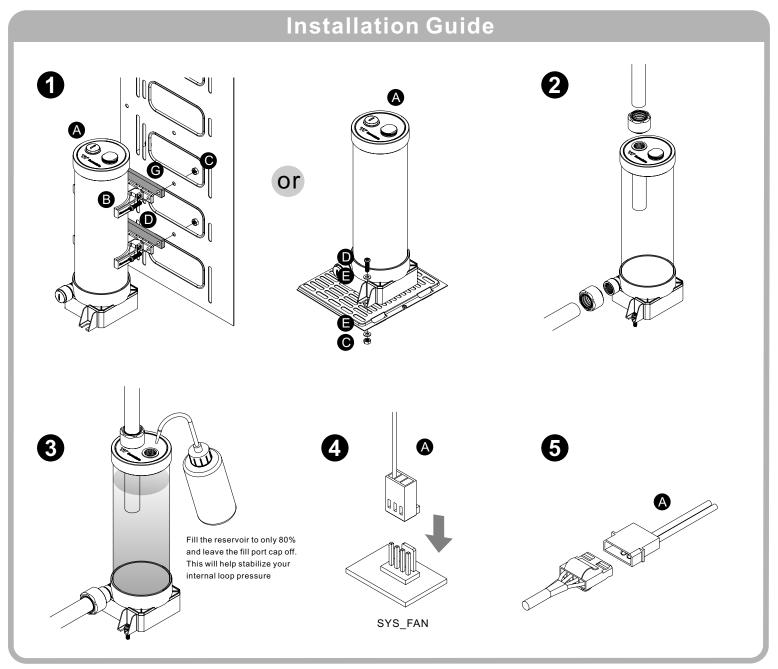

PR22-DDC

**Pump + Reservoir** 

This product is intended for installation only by expert users. Please consult with a qualified technician for installation.

Improper installation may result in damage to your equipment. Before you start using this product please follow these basic guidelines:

- 1. Please carefully read the manual before beginning the installation process!
- 2. It is strongly recommended to use market proven pre-mix coolant, such as Thermaltake Coolant.
- 3. Please remove your graphics card from your motherboard to ensure the safest process and in order to prevent any possible damages to your CPU and motherboard.
- 4. DO NOT USE any kind of alcohol or alcohol derivatives with this reservoir or the acrylic tube may crack and fail! Do not clean it using alcohol either!